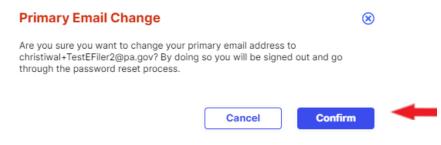

If you changed your primary email address, you will receive the following message after clicking Save & Close. Click **Confirm**.

You will then receive two system-generated emails. The first email will notify you that your email has been changed.