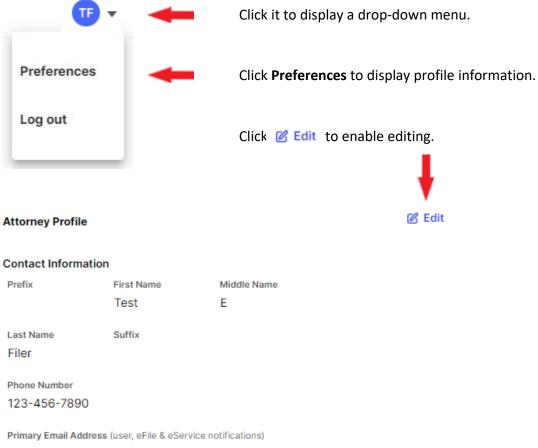

## How can I edit my contact information or change my primary email address?

Go to www.efiling.ehb.pa.gov.

Sign in with your email address and password.

In the top right corner of the dashboard, locate the  $\bigcirc$  - icon. The icon will display your initials.

Please note that the Bar ID and State for attorneys cannot be changed by the user. If changes to these are necessary, please contact Rich Finley at <u>rifinley@pa.gov</u>.

| Prefix                                                                                        | First Name*                                                               |                 | Middle Na               | me |               |        |             |
|-----------------------------------------------------------------------------------------------|---------------------------------------------------------------------------|-----------------|-------------------------|----|---------------|--------|-------------|
|                                                                                               | Test                                                                      |                 | E                       |    |               |        | 1           |
|                                                                                               |                                                                           |                 |                         |    |               |        |             |
| Last Nam<br>Filer                                                                             | e*                                                                        |                 |                         |    |               | Suffix |             |
| Filer                                                                                         |                                                                           |                 |                         |    |               |        |             |
| Phone Nu                                                                                      | mber*                                                                     |                 |                         |    |               |        |             |
| 123-45                                                                                        | 6-7890                                                                    |                 |                         |    |               |        |             |
| Primary E                                                                                     | mail Address (user, eFile & e                                             | Service notific | ations)*                |    |               |        |             |
| -                                                                                             | /al+TestEFiler@pa.gov                                                     |                 | ationay                 |    |               |        | 1           |
| Add and                                                                                       | other email for eFiling and                                               | l eService not  | tifications             |    |               |        |             |
| -                                                                                             | Information                                                               | \$              | State Selection *       |    |               |        |             |
| Attorney<br>Bar ID*<br>01234                                                                  | Information                                                               | _               | State Selection *<br>PA | ~  |               |        |             |
| Bar ID*<br>01234<br>Law Firm,                                                                 | Organization, Govt Agency                                                 | ş               |                         | ~  |               |        |             |
| Bar ID*<br>01234                                                                              | Organization, Govt Agency                                                 | ş               |                         | ~  |               |        | ]           |
| Bar ID*<br>01234<br>Law Firm,                                                                 | Organization, Govt Agency                                                 | ş               |                         | ~  |               |        | ]           |
| Bar ID*<br>01234<br>Law Firm,                                                                 | Organization, Govt Agency                                                 | ş               |                         | ~  |               |        |             |
| Bar ID*<br>01234<br>Law Firm,<br>Test La                                                      | Organization, Govt Agency                                                 | ş               |                         | ~  |               |        | ]           |
| Bar ID*<br>01234<br>Law Firm,<br>Test La<br>Address                                           | Organization, Govt Agency<br>w Firm<br>Information                        | ş               |                         | ~  |               |        | ]           |
| Bar ID•<br>01234<br>Law Firm,<br>Test La<br>Address                                           | Organization, Govt Agency<br>w Firm<br>Information                        | ş               |                         | ~  |               |        | ]           |
| Bar ID*<br>01234<br>Law Firm,<br>Test La<br>Address<br>Address<br>123 Eas                     | Organization, Govt Agency<br>w Firm<br>Information<br>*<br>sy Street      | ş               |                         | ~  |               |        | ]           |
| Bar ID*<br>01234<br>Law Firm,<br>Test La<br>Address<br>Address<br>123 Eas                     | Organization, Govt Agency<br>w Firm<br>Information<br>*<br>sy Street      | ş               |                         | ~  |               |        | ]           |
| Bar ID*<br>01234<br>Law Firm,<br>Test La<br>Address<br>Address<br>Address 1<br>Address 2      | Organization, Govt Agency<br>w Firm<br>Information<br>*<br>sy Street      | Name*           |                         | ~  | Zip*          |        | ]           |
| Bar ID•<br>01234<br>Law Firm,<br>Test La<br>Address<br>123 Eas                                | Organization, Govt Agency<br>w Firm<br>Information<br>*<br>sy Street<br>2 | Name*           |                         | ~  | Zip*<br>17105 |        | ]<br>]<br>] |
| Bar ID*<br>01234<br>Law Firm,<br>Test La<br>Address<br>Address<br>Address<br>Address<br>City* | Organization, Govt Agency<br>w Firm<br>Information<br>*<br>sy Street<br>2 | Name*           | PA<br>State *           | ~  | · ·           |        |             |
| Bar ID*<br>01234<br>Law Firm,<br>Test La<br>Address<br>Address<br>Address<br>Address<br>City* | Organization, Govt Agency<br>w Firm<br>Information<br>*<br>sy Street<br>2 | Name*           | PA<br>State *           | ×  | · ·           |        | ]<br>]<br>] |
| Bar ID*<br>01234<br>Law Firm,<br>Test La<br>Address<br>Address<br>Address<br>Address<br>City* | Organization, Govt Agency<br>w Firm<br>Information<br>*<br>sy Street<br>2 | Name*           | PA<br>State *           | ~  | · ·           |        | ]<br>]<br>] |