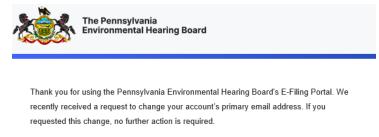

If you changed your primary email address, you will receive the following message after clicking Save & Close. Click **Confirm**.

You will then receive two system-generated emails. The first email will notify you that your email has been changed.

If you did not request this change, please contact the Environmental Hearing Board at (717) 787-3483

The second email will provide a temporary password and direct you to reset your password. Click **Set Your Password**.